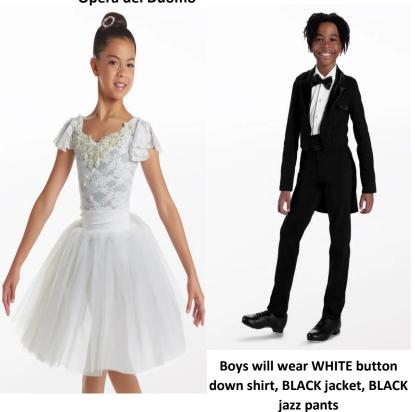

Faith Muzic
Ballet 1
Monday 5:45 and Tuesday 5:45
"Opera del Duomo"

Janet Waters
Ballet 1
Tuesday/Thursday 4:15
"Fairy Castle"

WHITE costume with PINK fairy accessory set

Janet Waters
Ballet 1/2
Wednesday 5:15
"Botanical Garden"