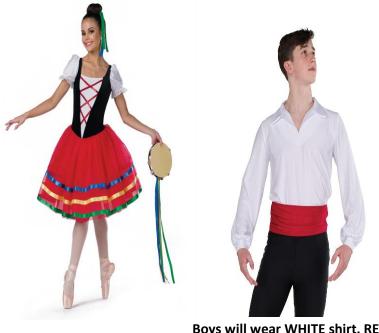

Russian

Boys will wear WHITE shirt, RED cummerbund, BLACK pants, and **BLACK socks** 

Kelly Lannin Ballet 3 Tuesday/Thursday 5:00 "Doll Museum: Arabian/Spanish"

Kelly Lannin
Ballet 4
Tuesday/Thursday 5:45
"Degas Dancers"