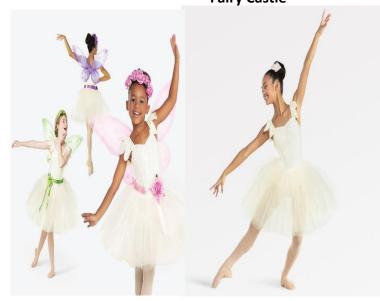

Faith Muzic
Ballet 1
Monday 5:45 and Tuesday 5:45
"Opera del Duomo"

Janet Waters
Ballet 1
Tuesday/Thursday 4:15
"Fairy Castle"

WHITE costume with PINK fairy accessory set

Janet Waters
Ballet 1/2
Wednesday 5:15
"Botanical Garden"